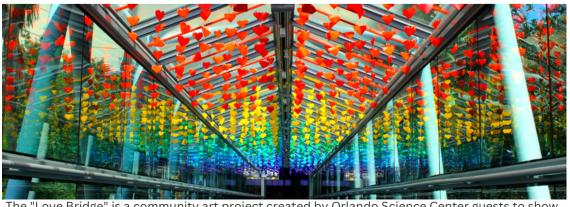

Join us on April 28th at the Orlando Science Center

The "Love Bridge" is a community art project created by Orlando Science Center guests to show support for those affected by the PULSE tragedy.