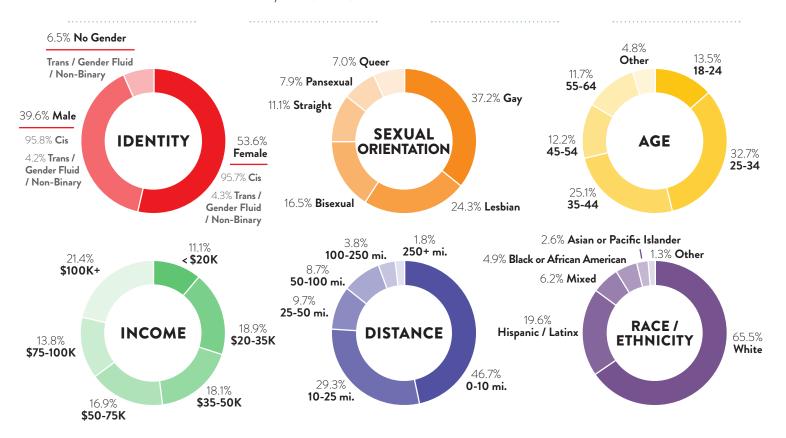

dly helped present over \$140,000 in scholarships, cash grants and promotional/logistical assistance since the Pride Gives Back program began four years ago.

The Pride Takes Action initiative strives to educate the public about the most pressing issues affecting the local LGBTQIA+ community; we also encourage activism by promoting volunteer, donation and learning opportunities.





Over 200,000
attendees, making
Come Out With Pride
the year's largest pride
event in the Southeast

Each attendee spent an average of \$128.32, bringing an approximate economic impact of nearly \$26,000,000

Over 1/4 of attendees are brand new visitors;
93% of all are highly or extremely likely to return

Approximately 76%
of attendees patronized
local businesses
before and after visiting
Come Out With Pride



2021 by the numbers





























































































































































































We love showcasing partners who are passionate about advocating for LGBTQIA+ progress. Want to see your company or organization listed here? Contact our sponsorship team right away!



Thank you for taking the time to review our partnership opportunities—we appreciate your support of our event! We hope that you will contact us soon to secure your spot as a 2022 sponsor. Remember that the earlier you register, the earlier you can start seeing the benefits of your sponsorship. In addition to the packages listed here, we welcome the opportunity to discuss customized packages.

### next